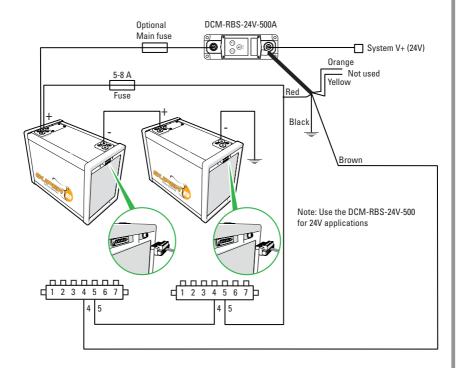

## **CONNECTING TBS RBS TO A NOMIA BATTERY (24V SYSTEM)**

- Consult the Super B Nomia manual for further precautions/specifications and connections.
- In some cases with high system capacity a pre-charge resistor is needed. Please contact Super B when in doubt.
- Always configure the TBS RBS to monostable mode. Please find instructions in the manual. "Change control mode" --> mode 4
- Avoid using the manual control buttons, using manual control to override the batteries relay control can damage the battery (overcharge or deeply discharging)