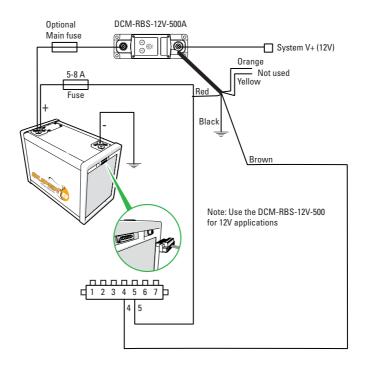

### **CONNECTING TBS RBS TO A NOMIA BATTERY (12V SYSTEM)**

- Consult the Super B Nomia manual for further precautions/specifications and connections.
- In some cases with high system capacity a pre-charge resistor is needed. Please contact Super B when in doubt.
- Always configure the TBS RBS to monostable mode. Please find instructions in the manual. "Change control mode" --> mode 4
- Avoid using the manual control buttons, using manual control to override the batteries relay control can damage the battery (overcharge or deeply discharging)