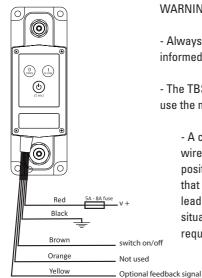

### TBS RBS CONNECTIONS

### **CONNECTING TBS RBS TO A NOMIA BATTERY (12V SYSTEM)**

- Consult the Super B Nomia manual for further precautions/specifications and connections.
- In some cases with high system capacity a pre-charge resistor is needed. Please contact Super B when in doubt.
- Always configure the TBS RBS to monostable mode. Please find instructions in the manual. "Change control mode" --> mode 4
- Avoid using the manual control buttons, using manual control to override the batteries relay control can damage the battery (overcharge or deeply discharging)

## **CONNECTING TBS RBS TO A NOMIA BATTERY (24V SYSTEM)**

- Consult the Super B Nomia manual for further precautions/specifications and connections.
- In some cases with high system capacity a pre-charge resistor is needed. Please contact Super B when in doubt.
- Always configure the TBS RBS to monostable mode. Please find instructions in the manual. "Change control mode" --> mode 4
- Avoid using the manual control buttons, using manual control to override the batteries relay control can damage the battery (overcharge or deeply discharging)